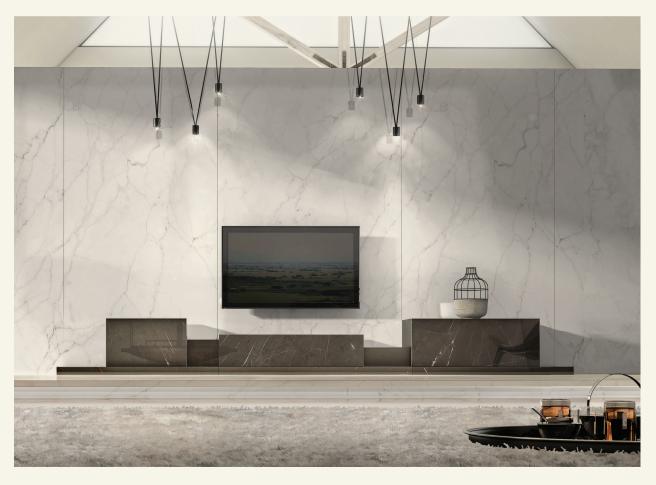

Podium Grey Kendzo

PODIUM is an elegant combination of boxes of different dimensions and angles that form a minimal sideboard, which synthesize functionality and provide seemingly imperceptible storage space.

Name Podium Grey Kendzo Category sideboard Designer Fábio Teixeira Year 2014

**Materials & finishing** MDF sideboard pearl beje lacquered covered with honed matte finish marble.

**Production details** PODIUM mirrors the perfect combination of the stone's miter cut, using sophisticated cutting machines, and the mastery of gluing by the hand of experienced artisans.

**Dimensions** (cm) H35  $\times$  L320  $\times$  D47 **Weight** (kg) approx 280

**Cleaning instructions** Wipe with a damp cloth, or just a soft dry cloth. Do not use any type of detergent that can mark the stone and the wood.