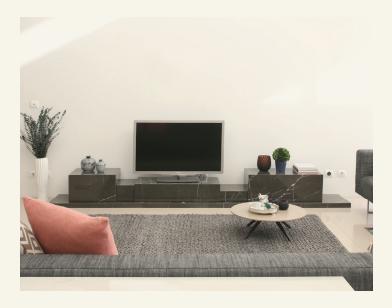

Podium Grey Kendzo

PODIUM is an elegant combination of boxes of different dimensions and angles that form a minimal sideboard, which synthesize functionality and provide seemingly imperceptible storage space.

Name Podium Grey Kendzo Category sideboard Designer Fábio Teixeira Year 2014

**Materials & finishing** MDF sideboard pearl beje lacquered covered with honed matte finish marble.

**Production details** PODIUM mirrors the perfect combination of the stone's miter cut, using sophisticated cutting machines, and the mastery of gluing by the hand of experienced artisans.

**Dimensions** (cm) H35  $\times$  L320  $\times$  D47 **Weight** (kg) approx 280

**Cleaning instructions** Wipe with a damp cloth, or just a soft dry cloth. Do not use any type of detergent that can mark the stone and the wood.